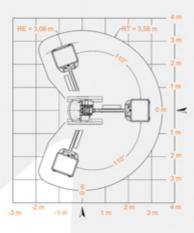

|   |                             | PIAF 1010                |
|---|-----------------------------|--------------------------|
|   | Working height              | 10,05 M (32 ft. 9.7 in.) |
|   | Platform height             | 8,05 M (26 ft. 4.1 in.)  |
|   | Horizontal reach            | 3,35 M (10 ft. 9.9 in.)  |
|   | Lift capacity               | 200 Kg (440 lbs.)        |
|   | Turntable rotation          | 2 x 110 ° (2 x 110 °)    |
| Α | Platform width              | 0,90 M (2 ft. 9.5 in.)   |
| в | Platform length             | 0,80 M (2 ft. 6.2 in.)   |
| D | Wheelbase                   | 1,20 M (3 ft. 9.3 in.)   |
| Е | Width                       | 1,20 M (3 ft. 9.3 in.)   |
| С | Length- stowed              | 2,70 M (8 ft 8.6 in.)    |
| F | Height - stowed             | 2,12 M (6 ft. 9.5 in.)   |
|   | Drive speed - stowed        | 1,6 Km/h (1 Mph)         |
|   | Drive speed - raised        | 0,9 Km/h (0.55 Mph)      |
|   | Turning radius              | 0 (0 )                   |
|   | Gradeability - stowed       | 30 % (30 %)              |
|   | Maximum tilt value          | 3 ° (3 °)                |
|   | Weight                      | 2780 Kg (6129 lbs.)      |
|   | Max.ground bearing pressure | 69 Kn/m <sup>2</sup>     |