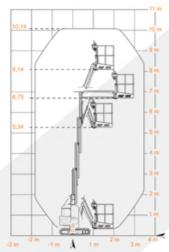

|   |                             | PIAF 1010                |
|---|-----------------------------|--------------------------|
|   | Working height              | 10,05 M (32 ft. 9.7 in.) |
|   | Platform height             | 8,05 M (26 ft. 4.1 in.)  |
|   | Horizontal reach            | 3,35 M (10 ft. 9.9 in.)  |
|   | Lift capacity               | 200 Kg (440 lbs.)        |
|   | Turntable rotation          | 2 x 110 ° (2 x 110 °)    |
| Α | Platform width              | 0,90 M (2 ft. 9.5 in.)   |
| в | Platform length             | 0,80 M (2 ft. 6.2 in.)   |
| D | Wheelbase                   | 1,20 M (3 ft. 9.3 in.)   |
| Е | Width                       | 1,20 M (3 ft. 9.3 in.)   |
| С | Length- stowed              | 2,70 M (8 ft 8.6 in.)    |
| F | Height - stowed             | 2,12 M (6 ft. 9.5 in.)   |
|   | Drive speed - stowed        | 1,6 Km/h (1 Mph)         |
|   | Drive speed - raised        | 0,9 Km/h (0.55 Mph)      |
|   | Turning radius              | 0 (0 )                   |
|   | Gradeability - stowed       | 30 % (30 %)              |
|   | Maximum tilt value          | 3 ° (3 °)                |
|   | Weight                      | 2780 Kg (6129 lbs.)      |
|   | Max.ground bearing pressure | 69 Kn/m <sup>2</sup>     |