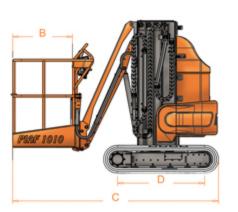

|   |                             | PIAF 1010                |
|---|-----------------------------|--------------------------|
|   | Working height              | 10,05 M (32 ft. 9.7 in.) |
|   | Platform height             | 8,05 M (26 ft. 4.1 in.)  |
|   | Horizontal reach            | 3,35 M (10 ft. 9.9 in.)  |
|   | Lift capacity               | 200 Kg (440 lbs.)        |
|   | Turntable rotation          | 2 x 110 ° (2 x 110 °)    |
| Α | Platform width              | 0,90 M (2 ft. 9.5 in.)   |
| в | Platform length             | 0,80 M (2 ft. 6.2 in.)   |
| D | Wheelbase                   | 1,20 M (3 ft. 9.3 in.)   |
| Е | Width                       | 1,20 M (3 ft. 9.3 in.)   |
| С | Length- stowed              | 2,70 M (8 ft 8.6 in.)    |
| F | Height - stowed             | 2,12 M (6 ft. 9.5 in.)   |
|   | Drive speed - stowed        | 1,6 Km/h (1 Mph)         |
|   | Drive speed - raised        | 0,9 Km/h (0.55 Mph)      |
|   | Turning radius              | 0 (0 )                   |
|   | Gradeability - stowed       | 30 % (30 %)              |
|   | Maximum tilt value          | 3 ° (3 °)                |
|   | Weight                      | 2780 Kg (6129 lbs.)      |
|   | Max.ground bearing pressure | 69 Kn/m <sup>2</sup>     |