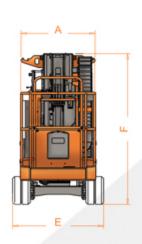

|   |                             | PIAF 1010                |
|---|-----------------------------|--------------------------|
|   | Working height              | 10,05 M (32 ft. 9.7 in.) |
|   | Platform height             | 8,05 M (26 ft. 4.1 in.)  |
|   | Horizontal reach            | 3,35 M (10 ft. 9.9 in.)  |
|   | Lift capacity               | 200 Kg (440 lbs.)        |
|   | Turntable rotation          | 2 x 110 ° (2 x 110 °)    |
| Α | Platform width              | 0,90 M (2 ft. 9.5 in.)   |
| в | Platform length             | 0,80 M (2 ft. 6.2 in.)   |
| D | Wheelbase                   | 1,20 M (3 ft. 9.3 in.)   |
| Е | Width                       | 1,20 M (3 ft. 9.3 in.)   |
| С | Length- stowed              | 2,70 M (8 ft 8.6 in.)    |
| F | Height - stowed             | 2,12 M (6 ft. 9.5 in.)   |
|   | Drive speed - stowed        | 1,6 Km/h (1 Mph)         |
|   | Drive speed - raised        | 0,9 Km/h (0.55 Mph)      |
|   | Turning radius              | 0 (0 )                   |
|   | Gradeability - stowed       | 30 % (30 %)              |
|   | Maximum tilt value          | 3 ° (3 °)                |
|   | Weight                      | 2780 Kg (6129 lbs.)      |
|   | Max.ground bearing pressure | 69 Kn/m <sup>2</sup>     |